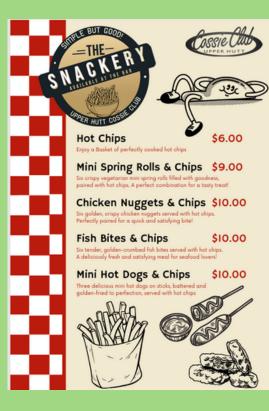

# S12 EACH

CHEESEBURGER & FRIES FISH BITES & CHIPS CHICKEN NUGGETS & CHIPS LASAGNE

COMBO DEAL

ADD A KIDS SUNDAE FOR \$5