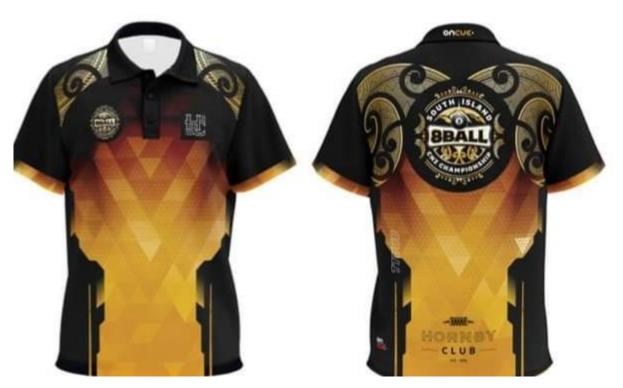

#### **CNZ SOUTH ISLAND SHIRTS - \$65.00**

Payment to: Hornby Club, ASB account 12-3191-0002167-00

Particulars – your name / Reference – Shirt Order

Pre Order cut off: 13<sup>th</sup> April (to ensure these are here for the tournament)

Email orders to the Hornby Pool Section: hornbypoolsection@gmail.com

 Please note on your email – your name / Club / Size / Men's or Ladies / Amount deposited

\*\*We will have limited stock / sizes at the tournament, but to ensure you get 1 in your size then we encourage you to pre order these ahead of time, otherwise they can be ordered at the tournament & then this may take up to 8 weeks to arrive\*\*

# <u>Shirt Sizes</u>

To measure: Lay a shirt that fits comfortably out on a flat surface

- For chest: Measure from underarm to underarm
- For Length: Measure from shoulder tip to desired length

### Men's sizing chart

|  | SIZE       | S     | Μ    | L     | XL   | 2XL   | 3XL  | 4XL | 5XL  | 6XL | 7XL  |
|--|------------|-------|------|-------|------|-------|------|-----|------|-----|------|
|  |            |       |      |       |      |       |      |     |      |     |      |
|  | LENGTH     | 73.25 | 75   | 76.75 | 78.5 | 80.25 | 82   | 82  | 82   | 82  | 82   |
|  | HALF CHEST | 54    | 56.5 | 59    | 61.5 | 64    | 66.5 | 69  | 71.5 | 74  | 76.5 |

## Woman's Shirts

Unfortunately, we do not have a sizing chart for the woman's cut, but if you are wanting one then please be aware that the woman's fit is tighter and tapered in the waist as well as shorter sleeves. If you have not previously brought one of On Cue's ladies pool shirts, then you are more than welcome to go into their store at 46 Montreal St, Christchurch to try one on for sizing before ordering