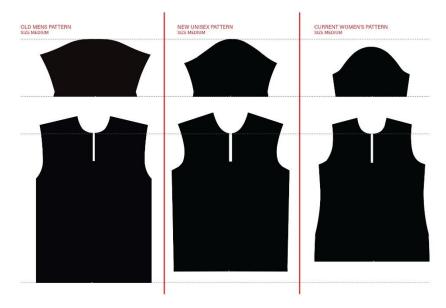

## <u>PLEASE NOTE:</u>

This is a unisex pattern. On-Cue have upgraded the pattern so now the sleeves are a little smaller and the overall length is shorter so please go by the chart sizing to make sure of the size you require.