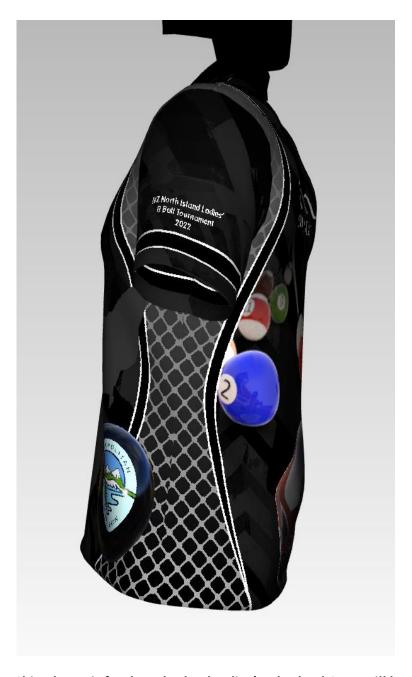

 $Shirt\ shown\ is\ for\ the\ Nth\ Island\ Ladies'\ Nth\ Island\ Open\ will\ be\ on\ sleeve\ for\ that\ tournament$ 