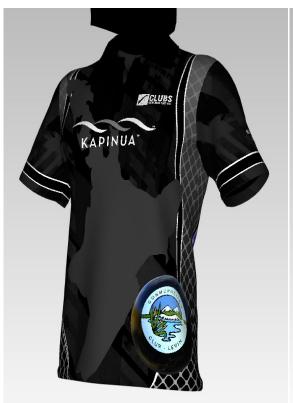

 $Shirt\ shown\ is\ for\ the\ Nth\ Island\ Ladies'\ Nth\ Island\ Open\ will\ be\ on\ sleeve\ for\ that\ tournament$ 