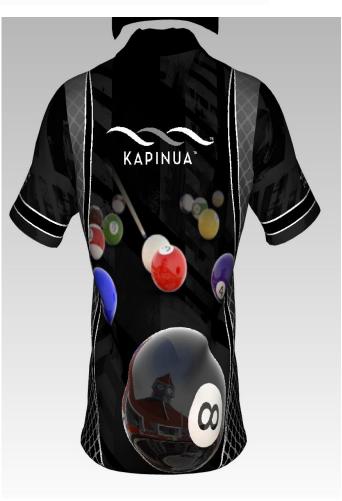

 $Shirt\ shown\ is\ for\ the\ Nth\ Island\ Ladies'\ Nth\ Island\ Open\ will\ be\ on\ sleeve\ for\ that\ tournament$ 