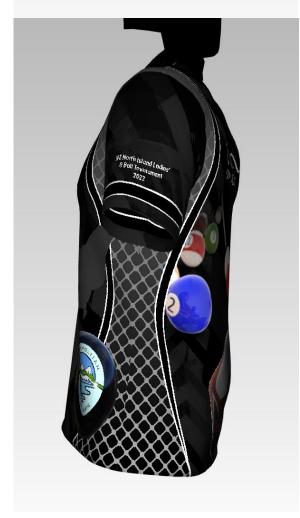

 $Shirt\ shown\ is\ for\ the\ Nth\ Island\ Ladies'\ Nth\ Island\ Open\ will\ be\ on\ sleeve\ for\ that\ tournament$ 