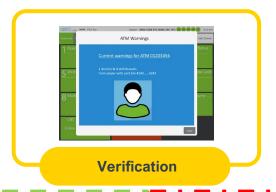

#### **QEC screen and ATM alerts**

#### **QEC screen and ATM alerts**

Alert **First Prompt** Is the withdrawal Gaming related Yes No No; screen goes back to normal

**Yes:** follow Next Prompts

The system will automate the second transaction Add players name of description You can pause this incident and revisit later if you are busy

#### **Essential**

- All the Basic requirements, plus:
- A pin hole facial recognition camera to be added to the ATM.
- Alert been displayed on QEC, and an images of the person taken with the same date and time stamp
- Staff can do the required harm minimisation procedure and record this in QEC
- ✓ All data stored