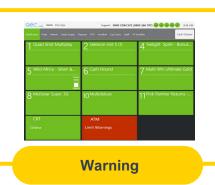

## **Current active (Harm Min)**

#### **Current harm minimisation systems**

#### **QEC screen and ATM alerts**