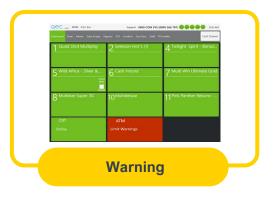

#### **QEC screen and ATM alerts**

### **QEC-COMS** interaction

QEC, will prompt the staff and or manager with the following question, for ease of recording and storing of the data, all secure and PCI compliant, a weekly report will be available in a spreadsheet format for the manager to complete the required checks under the new rules.

#### **QEC screen and ATM alerts**

Alert **First Prompt** Is the withdrawal Gaming related Yes No No; screen goes back to normal

**Yes:** follow Next Prompts

The system will automate the second transaction Add players name of description You can pause this incident and revisit later if you are busy