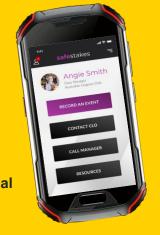

## The Solution,

Next to interface with COMS, for ease and fast Harm Min recording

## Harm Minimization ATM-QEC

#### **Benefits**

- Integration with COMS
- Ease of visibility re problem gambling, warning alerts
- Clear Monitoring process though QEC
- Auditable, PCI compliant
- Set questions for incidence
- Easy visible by manger on spreadsheet

#### Outcome

Provide an improved Harm minimization tool for Management and staff