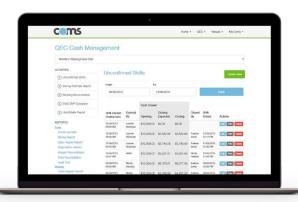

## ATM Reporting via Concilio Essentials

#### **Benefits**

 Access to data on cash levels, terminal status, transaction count, withdrawal volumes and more

#### **Outcome**

Clear reporting and a live view of ATM status and cash levels for effective ATM management