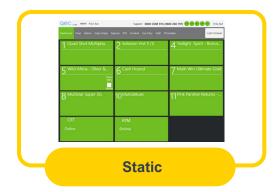

#### **QEC screen and ATM alerts**

### **QEC-COMS** interaction

QEC, will prompt the staff and or manager with the following question, for ease of recording and storing of the data, all secure and PCI compliant, a weekly report will be available in a spreadsheet format for the manager to complete the required checks under the new rules.