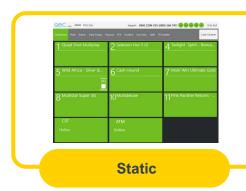

#### **QEC screen and ATM alerts**

### **QEC-COMS** interaction

QEC, will prompt the staff and or manager with the following question, for ease of recording and storing of the data, all secure and PCI compliant, a weekly report will be available in a spreadsheet format for the manager to complete the required checks under the new rules.