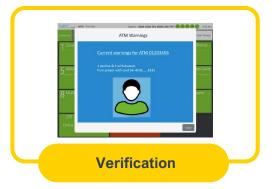

#### **QEC screen and ATM alerts**

Alert **First Prompt** Is the withdrawal Gaming related Yes No No; screen goes back to normal

**Yes:** follow Next Prompts

The system will automate the second transaction Add players name of description You can pause this incident and revisit later if you are busy

**Create Incident** 

Conversation Staff to approach player (if possible) Add conversation with players in QEC There will be a number of key question that can be ticked on by the staff

**Action takes** Follow up and review Manger to review all data Recorded any action at the end of week taken at the time This will be presented in a spreadsheet format. Easy to read and monitor Write in QEC the action taken and or players response