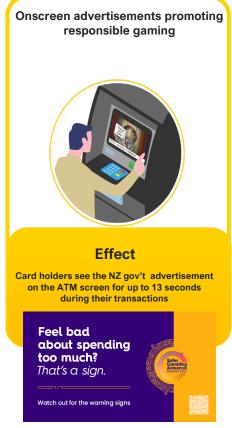

## Free Onscreen Advertising

#### **Benefits**

- Free onscreen advertising to promote your business
- Easy to manage through Next Payments' Support Team

#### Outcome

Drive your sales or promotions