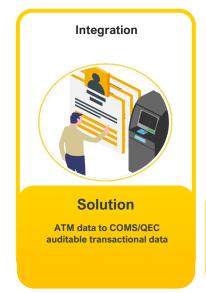

## Harm Minimization ATM-QEC

#### **Benefits**

- Integration with COMS
- Ease of visibility re problem gambling, warning alerts
- Clear Monitoring process though QEC
- Auditable, PCI compliant
- Set questions for incidence
- Easy visible by manger on spreadsheet

#### Outcome

Provide an improved Harm minimization tool for Management and staff