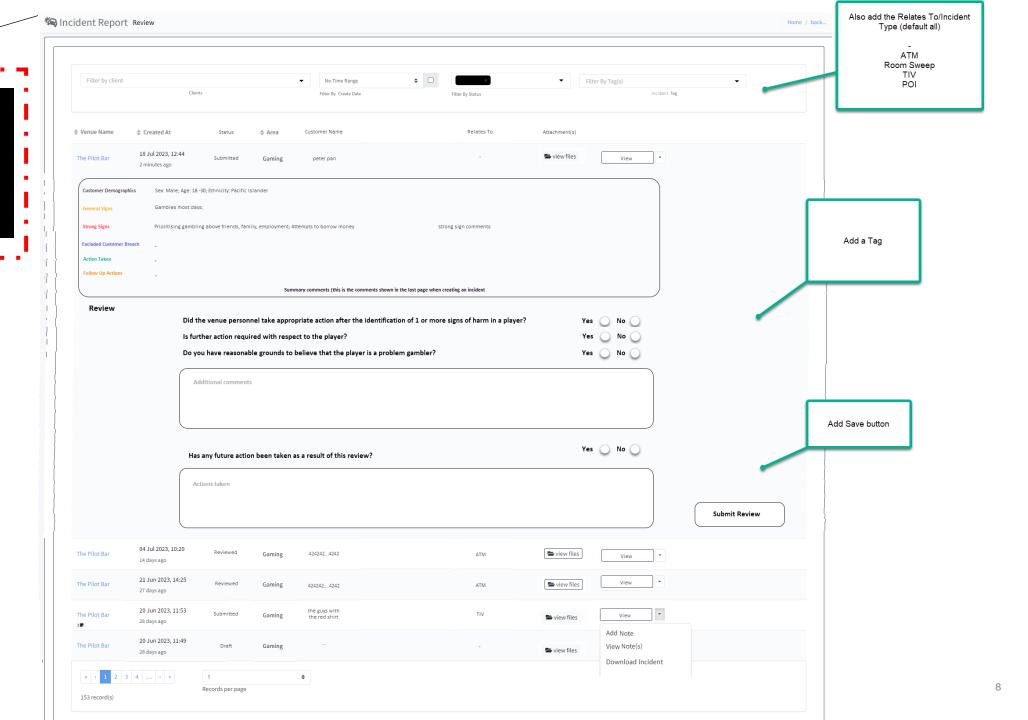

## QEC Staff Incident **Observation** report

| INC                                                                                | IDENTAND OBSERVATION REP                                                              | DRI                                                                       |
|------------------------------------------------------------------------------------|---------------------------------------------------------------------------------------|---------------------------------------------------------------------------|
|                                                                                    | Remove Customer Demographics                                                          | Required Colour:                                                          |
| Add Notes                                                                          |                                                                                       |                                                                           |
| Add New Group Sex Remove                                                           | Age Remove                                                                            | Ethnicity Pages                                                           |
| Male Remove                                                                        | 18 - 30 Remove                                                                        | Ethnicity Remove                                                          |
| Female Remove                                                                      | 31 - 40 Remove                                                                        | Maori Remove                                                              |
| Add Option                                                                         | 41 - 50 Remove                                                                        | Pacific Islander Remove                                                   |
|                                                                                    | 51 - 60 Remove                                                                        | Asian Remove                                                              |
|                                                                                    | 61+ Remove                                                                            | Indian Remove                                                             |
|                                                                                    | Add Option                                                                            | Other Remove                                                              |
|                                                                                    |                                                                                       | Add Option                                                                |
|                                                                                    | Remove General Signs Requ                                                             | ired Colour:                                                              |
| Add Notes                                                                          |                                                                                       |                                                                           |
| Add New Group                                                                      |                                                                                       |                                                                           |
| Anger [Behaviour] Remove                                                           | Time Remove                                                                           | Money Remove                                                              |
| Anger/rude towards staff or other players                                          | Gambles for long period of play (3 or more                                            |                                                                           |
| used by gaming Remove                                                              | hours) [Note time in comments] Remove                                                 | amount and time period in comments] Remov                                 |
| Tries to play two or more machines                                                 | Gambles most days Remove                                                              | Declined EFTPOS/ATM Transactions Remove                                   |
| Banging buttons/furniture Remove                                                   | Waiting at the door at opening Remove Last to leave Remove                            | Leaves venue to find more money to                                        |
| Shows frustration (Grunting/groaning, aying roughly) Remove                        | Multiple periods of play within one day                                               | gamble Remove  Complaints to staff about losing Remove                    |
| Statements i.e. can't pay rent/mortgage.                                           | Remove                                                                                | Add Option                                                                |
| eed money for groceries, kids bills. Remove                                        | Plays very fast (high spend per line) Remove                                          | Add Option                                                                |
| Plays intensely without reacting to what's<br>sing on around them Remove           | Add Option                                                                            |                                                                           |
| ing on around them Remove  Shows some signs of distress (looked                    |                                                                                       |                                                                           |
| pressed, sweating, nervous/edgy) Remove                                            |                                                                                       |                                                                           |
| Has gambling rituals or superstitions                                              |                                                                                       |                                                                           |
| Add Option                                                                         |                                                                                       |                                                                           |
| Add Option                                                                         |                                                                                       |                                                                           |
|                                                                                    | Remove Strong Signs Requi                                                             | red Colour:                                                               |
| Add Notes                                                                          |                                                                                       |                                                                           |
| Add New Group                                                                      |                                                                                       |                                                                           |
| Anger [Behaviour] Remove                                                           | Time Remove                                                                           | Money Remove                                                              |
| Causing damage to machines Remove  Tells staff that gambling is causing them       | Prioritising gambling above friends, family, employment Remove                        | Attempts to borrow money Remove  Attempts to sell personal effects Remove |
| blems Remove                                                                       | Gambles all day Remove                                                                | Gambling winnings Remove                                                  |
| Abusive behaviour/angry outburst towards                                           | Goes out of their way to avoid being seen                                             | Add Option                                                                |
| aff, customer or machine<br>houting/swearing/kicking/hitting machine)              | at the venue (including asking staff to not let<br>others know they are there) Remove |                                                                           |
| emove                                                                              | Friends or family raise concerns Remove                                               |                                                                           |
| Shows obvious signs of distress (Mood<br>rings/distressed, crying, holding head in | Add Option                                                                            |                                                                           |
| nds, shaking) Remove                                                               |                                                                                       |                                                                           |
| Poor self-hygiene Remove                                                           |                                                                                       |                                                                           |
| Add Option                                                                         |                                                                                       |                                                                           |
| ā                                                                                  | Excluded Customer Breach                                                              | Required Colour:                                                          |
| f customer has credits an Unpaid Prize must be co                                  | mpleted. Please make sure to note the time the custome                                | r entered the venue and the time they were asked to                       |
| Add New Group                                                                      |                                                                                       |                                                                           |
| •                                                                                  | Add Group Heading Remove                                                              |                                                                           |
| Asked customer to leave Remove                                                     |                                                                                       | Facial Rec/or CCTV Remove                                                 |
| PLEASE CHECK PLAYERS ID Remove                                                     | Add Option                                                                            | _                                                                         |
|                                                                                    | Remove Action Taken V Requi                                                           | ired Colours                                                              |
|                                                                                    | Remove Action Taken V Requi                                                           | red Colour:                                                               |
| Add Notes                                                                          |                                                                                       |                                                                           |
| Add New Group                                                                      |                                                                                       |                                                                           |
|                                                                                    | Add Group Heading Remove                                                              |                                                                           |
| Had a conversation Remove                                                          | The customer was provided a leaflet Remove                                            | Issued an Exclusion Order Remove                                          |
| Person taken to a private area & explained                                         | Checked Players ID Remove                                                             | Add Option                                                                |
| e Exclusion Order Process Remove                                                   | 190000011115-01117000000                                                              |                                                                           |
|                                                                                    | Remove Follow Up Actions V Re                                                         | quired Colour:                                                            |
| Add Notes                                                                          |                                                                                       |                                                                           |
| Add New Group                                                                      |                                                                                       |                                                                           |
|                                                                                    | Add Group Heading Remove                                                              |                                                                           |
| No further actions required Remove                                                 | Monitor/Observe and Record Remove                                                     | Intervention Interview on return Remove                                   |
| Provide information on return to venue                                             | Exclude on return to venue Remove                                                     | Escalate to Venue Rep Remove                                              |
| Add Option                                                                         |                                                                                       |                                                                           |
|                                                                                    |                                                                                       |                                                                           |
| dd Section                                                                         |                                                                                       |                                                                           |

Incidentreport manager