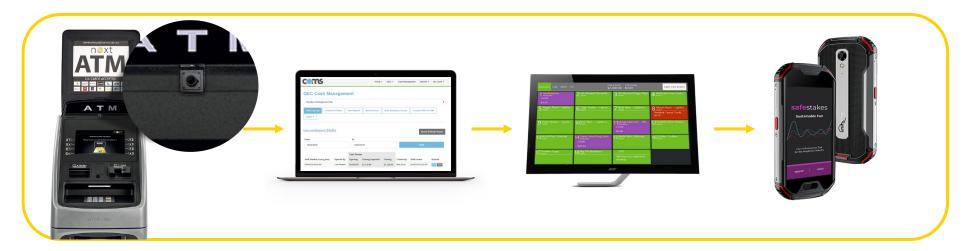

## Harm Minimization ATM-QEC

#### **Benefits**

- Integration with COMS
- Ease of visibility re problem gambling, warning alerts
- Clear Monitoring process though QEC
- Auditable, PCI compliant
- Set questions for incidence
- Easy visible by manger on spreadsheet

## **Solution (Effected date 1 December 2023)**

Sophisticated software that automates transactional data directly to the venue operate/staff while maintaining cash security, visibility and reporting – all driven by Concilio and visible on one COMS device, PCI compliance