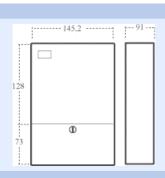

People • Technology • Solutions

# **CTM Electronic Basic**

Electronic timer, coin or token operated, preend of time warning



#### Description

Coin-operated electronic timer. Heavy-duty metal box. One-digit display counting up to 9 coins. Oneminute warning of end of timer period by flashing display. Ideal solution for the pre-payment of electricity e.g. campsites, tennis court lighting, etc.

#### Dimensions



## Wiring diagram



### Technical specifications

| Rated voltage                          | 230 Vac. For humid locations, such as campsite showers,<br>it is essential to use the 24V version.<br>On order, the 230/24 V transformer will be supplied in a separated cabinet. |
|----------------------------------------|-----------------------------------------------------------------------------------------------------------------------------------------------------------------------------------|
| Frequency                              | 45-60 Hz                                                                                                                                                                          |
| Switching capacity                     | 10 (2) 250 Vac