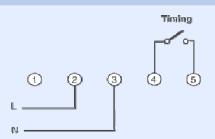

People • Technology • Solutions

# **CTM Electronic Basic**

Electronic timer, coin or token operated, preend of time warning



#### Description

Coin-operated electronic timer. Heavy-duty metal box. One-digit display counting up to 9 coins. Oneminute warning of end of timer period by flashing display. Ideal solution for the pre-payment of electricity e.g. campsites, tennis court lighting, etc.

#### Dimensions



## Wiring diagram



### Technical specifications

| Rated voltage                          | 230 Vac. For humid locations, such as campsite showers,<br>it is essential to use the 24V version.<br>On order, the 230/24 V transformer will be supplied in a separated cabinet. |
|----------------------------------------|-----------------------------------------------------------------------------------------------------------------------------------------------------------------------------------|
| Frequency                              | 45-60 Hz                                                                                                                                                                          |
| Switching capacity                     | 10 (2) 250 Vac