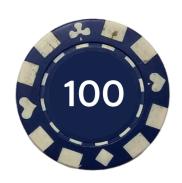

### CHIP DENOMINATIONS

Blue: 100

Black: 200

Red: **500** 

White: 1000

Green: **2000** 