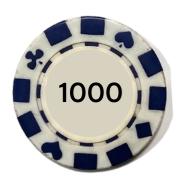

### CHIP DENOMINATIONS

Blue: 100

Black: 200

Red: **500** 

White: 1000

Green: **2000** 