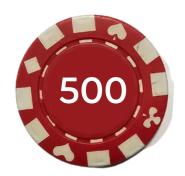

### CHIP DENOMINATIONS

Blue: 100

Black: 200

Red: **500** 

White: 1000

Green: **2000** 