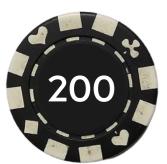

### CHIP DENOMINATIONS

Blue: 100

Black: 200

Red: **500** 

White: 1000

Green: **2000** 